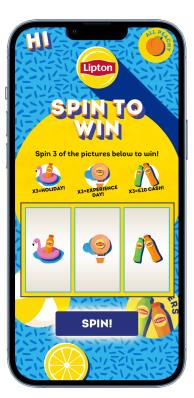

## **Client:** Lipton.

Lipton wanted to incentivise the summer season by giving back to their customers. The players accessed the activation by scanning a QR code on a card, which also had a 6-digit unique code printed on it that took them to the activation microsite. The card was handed to the user only after purchasing a Lipton drink.