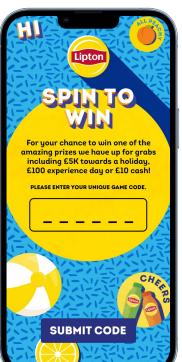

## **Client:** Lipton.

Lipton wanted to incentivise the summer season by giving back to their customers. The players accessed the activation by scanning a QR code on a card, which also had a 6-digit unique code printed on it that took them to the activation microsite. The card was handed to the user only after purchasing a Lipton drink.