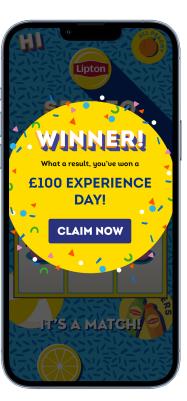

## **Client:** Lipton.

Lipton wanted to incentivise the summer season by giving back to their customers. The players accessed the activation by scanning a QR code on a card, which also had a 6-digit unique code printed on it that took them to the activation microsite. The card was handed to the user only after purchasing a Lipton drink.