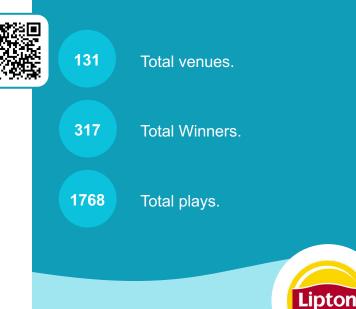

## **Client:** Lipton.

Lipton wanted to incentivise the summer season by giving back to their customers. The players accessed the activation by scanning a QR code on a card, which also had a 6-digit unique code printed on it that took them to the activation microsite. The card was handed to the user only after purchasing a Lipton drink.